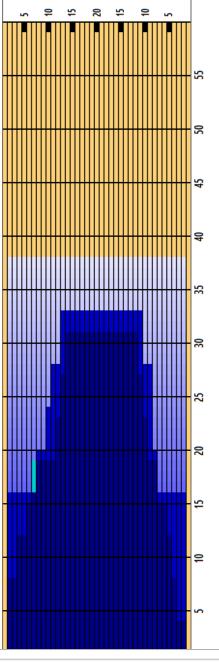

| 2L     2R     4     10     B     148     0.0     4.2     4.2     7400       2L     4R     2     14     B     70     4.2     8.1     3.9     3500       4L     5R     2     14     B     64     8.1     12.0     3.9     3200       6L     6R     2     14     B     58     12.0     15.9     3.9     2900       7L     8R     2     14     B     52     15.9     19.8     3.9     2600       12L     10R     2     14     B     38     19.8     23.7     3.9     1900       13L     11R     2     14     B     34     23.7     27.6     3.9     1700       14L     12R     2     14     B     30     27.6     31.5     3.9     1500       2L     2R     0     18     B     0     31.5     38.0     6.5     0 |
|--------------------------------------------------------------------------------------------------------------------------------------------------------------------------------------------------------------------------------------------------------------------------------------------------------------------------------------------------------------------------------------------------------------------------------------------------------------------------------------------------------------------------------------------------------------------------------------------------------------------------------------------------------------------------------------------------------------|
| 4L     5R     2     14     B     64     8.1     12.0     3.9     3200       6L     6R     2     14     B     58     12.0     15.9     3.9     2900       7L     8R     2     14     B     52     15.9     19.8     3.9     2600       12L     10R     2     14     B     38     19.8     23.7     3.9     1900       13L     11R     2     14     B     34     23.7     27.6     3.9     1700       14L     12R     2     14     B     30     27.6     31.5     3.9     1500                                                                                                                                                                                                                                 |
| 6L 6R 2 14 B 58 12.0 15.9 3.9 2900 7L 8R 2 14 B 52 15.9 19.8 3.9 2600 12L 10R 2 14 B 38 19.8 23.7 3.9 1900 13L 11R 2 14 B 34 23.7 27.6 3.9 1700 14L 12R 2 14 B 30 27.6 31.5 3.9 1500                                                                                                                                                                                                                                                                                                                                                                                                                                                                                                                         |
| 7L 8R 2 14 B 52 15.9 19.8 3.9 2600<br>1 12L 10R 2 14 B 38 19.8 23.7 3.9 1900<br>1 13L 11R 2 14 B 34 23.7 27.6 3.9 1700<br>1 14L 12R 2 14 B 30 27.6 31.5 3.9 1500                                                                                                                                                                                                                                                                                                                                                                                                                                                                                                                                             |
| 12L     10R     2     14     B     38     19.8     23.7     3.9     1900       13L     11R     2     14     B     34     23.7     27.6     3.9     1700       14L     12R     2     14     B     30     27.6     31.5     3.9     1500                                                                                                                                                                                                                                                                                                                                                                                                                                                                       |
| 13L 11R 2 14 B 34 23.7 27.6 3.9 1700<br>14L 12R 2 14 B 30 27.6 31.5 3.9 1500                                                                                                                                                                                                                                                                                                                                                                                                                                                                                                                                                                                                                                 |
| 14L 12R 2 14 B 30 27.6 31.5 3.9 1500                                                                                                                                                                                                                                                                                                                                                                                                                                                                                                                                                                                                                                                                         |
|                                                                                                                                                                                                                                                                                                                                                                                                                                                                                                                                                                                                                                                                                                              |
| 2L 2R 0 18 B 0 31.5 38.0 6.5 0                                                                                                                                                                                                                                                                                                                                                                                                                                                                                                                                                                                                                                                                               |
|                                                                                                                                                                                                                                                                                                                                                                                                                                                                                                                                                                                                                                                                                                              |

|   | START | STOP | LOADS | SPEED | TANK | CROSSED | START | END  | FEET  | T.OIL |
|---|-------|------|-------|-------|------|---------|-------|------|-------|-------|
| 1 | 2L    | 2R   | 0     | 22    | В    | 0       | 38.0  | 33.0 | -5.0  | 0     |
| 2 | 13L   | 11R  | 2     | 18    | В    | 34      | 33.0  | 27.9 | -5.1  | 1700  |
| 3 | 11L   | 9R   | 2     | 14    | В    | 42      | 27.9  | 24.0 | -3.9  | 2100  |
| 4 | 10L   | 9R   | 2     | 14    | В    | 44      | 24.0  | 20.1 | -3.9  | 2200  |
| 5 | 8L    | 8R   | 1     | 14    | В    | 25      | 20.1  | 18.2 | -1.9  | 1250  |
| 6 | 8L    | 8R   | 1     | 14    | В    | 25      | 18.2  | 16.3 | -1.9  | 1250  |
| 7 | 2L    | 2R   | 1     | 10    | В    | 37      | 16.3  | 14.9 | -1.4  | 1850  |
| 8 | 2L    | 2R   | 0     | 10    | В    | 0       | 14.9  | 0.0  | -14.9 | 0     |
|   |       |      |       |       |      |         |       |      |       |       |

Cleaner Ratio Main Mix Cleaner Ratio Back End Mix Cleaner Ratio Back End Distance Buffer RPM: 4 = 700 | 3 = 500 | 2 = 200 | 1 = 100

NA NA NA Forward Reverse Combined

| Item             | 3L-7L:18L-18R  | 8L-12L:18L-18R | 13L-17L:18L-18R | 18L-18R:17R-13R | 18L-18R:12R-8R | 18L-18R:7R-3R  |
|------------------|----------------|----------------|-----------------|-----------------|----------------|----------------|
| Description      | Outside:Middle | Middle:Middle  | Inside:Middle   | MIddle: Inside  | Middle:Middle  | Middle:Outside |
| Track Zone Ratio | 2.76           | 155            | 102             | 1               | 126            | 3.14           |