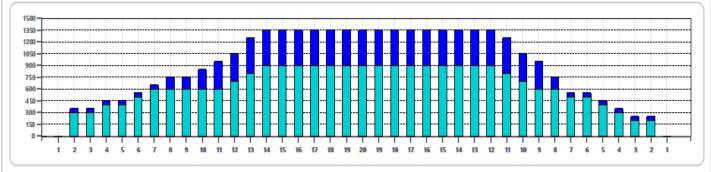

| 2L     2R     4     10     B     148     0.0     4.2     4.2     7400       2L     4R     2     14     B     70     4.2     8.1     3.9     3500       4L     5R     2     14     B     64     8.1     12.0     3.9     3200       6L     6R     2     14     B     58     12.0     15.9     3.9     2900       7L     8R     2     14     B     52     15.9     19.8     3.9     2600       12L     10R     2     14     B     38     19.8     23.7     3.9     1900       13L     11R     2     14     B     34     23.7     27.6     3.9     1700       14L     12R     2     14     B     30     27.6     31.5     3.9     1500       2L     2R     0     18     B     0     31.5     38.0     6.5     0 |
|--------------------------------------------------------------------------------------------------------------------------------------------------------------------------------------------------------------------------------------------------------------------------------------------------------------------------------------------------------------------------------------------------------------------------------------------------------------------------------------------------------------------------------------------------------------------------------------------------------------------------------------------------------------------------------------------------------------|
| 4L     5R     2     14     B     64     8.1     12.0     3.9     3200       6L     6R     2     14     B     58     12.0     15.9     3.9     2900       7L     8R     2     14     B     52     15.9     19.8     3.9     2600       12L     10R     2     14     B     38     19.8     23.7     3.9     1900       13L     11R     2     14     B     34     23.7     27.6     3.9     1700       14L     12R     2     14     B     30     27.6     31.5     3.9     1500                                                                                                                                                                                                                                 |
| 6L 6R 2 14 B 58 12.0 15.9 3.9 2900 7L 8R 2 14 B 52 15.9 19.8 3.9 2600 12L 10R 2 14 B 38 19.8 23.7 3.9 1900 13L 11R 2 14 B 34 23.7 27.6 3.9 1700 14L 12R 2 14 B 30 27.6 31.5 3.9 1500                                                                                                                                                                                                                                                                                                                                                                                                                                                                                                                         |
| 7L 8R 2 14 B 52 15.9 19.8 3.9 2600<br>1 12L 10R 2 14 B 38 19.8 23.7 3.9 1900<br>1 13L 11R 2 14 B 34 23.7 27.6 3.9 1700<br>1 14L 12R 2 14 B 30 27.6 31.5 3.9 1500                                                                                                                                                                                                                                                                                                                                                                                                                                                                                                                                             |
| 12L     10R     2     14     B     38     19.8     23.7     3.9     1900       13L     11R     2     14     B     34     23.7     27.6     3.9     1700       14L     12R     2     14     B     30     27.6     31.5     3.9     1500                                                                                                                                                                                                                                                                                                                                                                                                                                                                       |
| 13L 11R 2 14 B 34 23.7 27.6 3.9 1700<br>14L 12R 2 14 B 30 27.6 31.5 3.9 1500                                                                                                                                                                                                                                                                                                                                                                                                                                                                                                                                                                                                                                 |
| 14L 12R 2 14 B 30 27.6 31.5 3.9 1500                                                                                                                                                                                                                                                                                                                                                                                                                                                                                                                                                                                                                                                                         |
|                                                                                                                                                                                                                                                                                                                                                                                                                                                                                                                                                                                                                                                                                                              |
| 2L 2R 0 18 B 0 31.5 38.0 6.5 0                                                                                                                                                                                                                                                                                                                                                                                                                                                                                                                                                                                                                                                                               |
|                                                                                                                                                                                                                                                                                                                                                                                                                                                                                                                                                                                                                                                                                                              |

|   | START | STOP | LOADS | SPEED | TANK | CROSSED | START | END  | FEET  | T.OIL |
|---|-------|------|-------|-------|------|---------|-------|------|-------|-------|
| 1 | 2L    | 2R   | 0     | 22    | В    | 0       | 38.0  | 33.0 | -5.0  | 0     |
| 2 | 13L   | 11R  | 2     | 18    | В    | 34      | 33.0  | 27.9 | -5.1  | 1700  |
| 3 | 11L   | 9R   | 2     | 14    | В    | 42      | 27.9  | 24.0 | -3.9  | 2100  |
| 4 | 10L   | 9R   | 2     | 14    | В    | 44      | 24.0  | 20.1 | -3.9  | 2200  |
| 5 | 8L    | 8R   | 1     | 14    | В    | 25      | 20.1  | 18.2 | -1.9  | 1250  |
| 6 | 8L    | 8R   | 1     | 14    | В    | 25      | 18.2  | 16.3 | -1.9  | 1250  |
| 7 | 2L    | 2R   | 1     | 10    | В    | 37      | 16.3  | 14.9 | -1.4  | 1850  |
| 8 | 2L    | 2R   | 0     | 10    | В    | 0       | 14.9  | 0.0  | -14.9 | 0     |
|   |       |      |       |       |      |         |       |      |       |       |