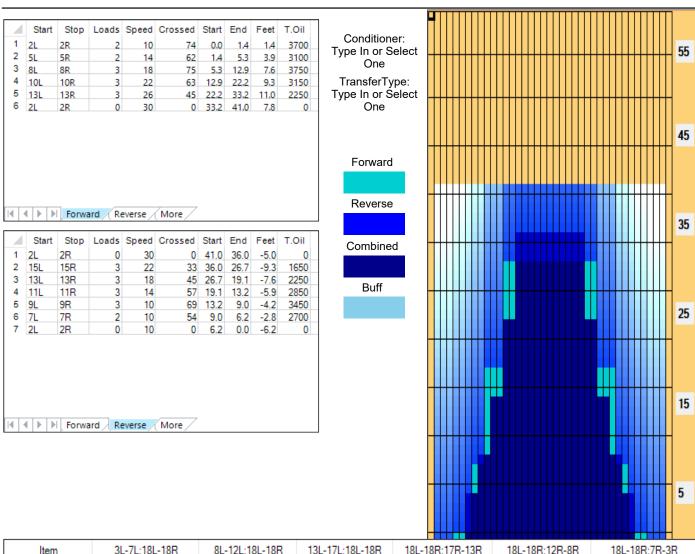

## 2023関西ジュニア選手権大会

Oil Pattern Distance: 41 Feet Reverse Brush Drop: 41 Feet Oil Per Board: 50 uL Forward Oil Total: 15.95 mL **Reverse Oil Total:** 12.9 mL **Volume Oil Total:** 28.85 mL Forward Boards Crossed: 319 Boards Reverse Boards Crossed: 258 Boards **Total Boards Crossed:** 577 Boards

| item            | 3L-/L.10L-10N                                    | OL-12L.10L-10N      | ISL-1/L. IOL-ION    | 10L-10N.1/N-13N      | 10L-10N.12N-0N                                   | IOL-ION./N-3N                                    |
|-----------------|--------------------------------------------------|---------------------|---------------------|----------------------|--------------------------------------------------|--------------------------------------------------|
| escription      | Outside Track:Middle                             | Middle Track:Middle | Inside Track:Middle | MIddle: Inside Track | Middle:Middle Track                              | Middle:Outside Trac                              |
| rack Zone Ratio | 7.5                                              | 1.88                | 1.05                | 1.05                 | 1.88                                             | 7.5                                              |
| Forward O       | il Reverse Oil 9                                 | 10 11 12 13 14 15 1 | 6 17 18 19 20 19 18 | 3 17 16 15 14 13 12  | 11 10 9 8 7 6 5                                  | 4 3 2 1 0                                        |
| 1500            | <del>                                     </del> | 1 1 1 1 1           |                     | 1111                 | <del>                                     </del> | <del>                                     </del> |
| 1350            | +                                                | <del></del>         |                     |                      |                                                  |                                                  |
| 1200            |                                                  |                     |                     |                      |                                                  |                                                  |
| 1050            |                                                  |                     |                     |                      |                                                  |                                                  |
| 900 -           |                                                  |                     |                     |                      | - <del> </del>                                   |                                                  |
| 750             |                                                  | ╌┷╌╂╌╂╌╂╌╂╌╂╌       |                     |                      | - <b></b>                                        |                                                  |
| 600             | <del>             </del>                         |                     |                     |                      | -                                                |                                                  |
| 450             | <del>             -</del>                        |                     |                     |                      |                                                  |                                                  |
| 300             | <del></del>                                      |                     |                     |                      |                                                  |                                                  |
| 150             | <del>┊┈┋┈</del> ╈╌╈╌ <mark>╃╌</mark> ╂╌╂         |                     |                     |                      | - <b> </b>                                       |                                                  |