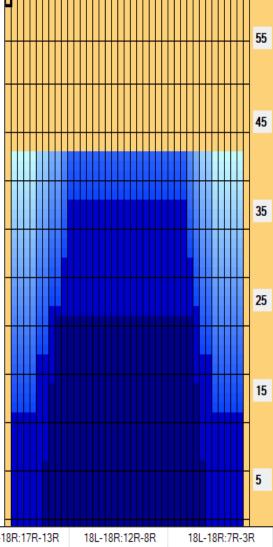

Conditioner:
Type In or Select
One
TransferType:
Type In or Select
One
Forward

| Item             | 3L-7L:18L-18R        | 8L-12L:18L-18R      | 13L-17L:18L-18R     | 18L-18R:17R-13R      | 18L-18R:12R-8R      | 18L-18R:7R-3R        |
|------------------|----------------------|---------------------|---------------------|----------------------|---------------------|----------------------|
| Description      | Outside Track:Middle | Middle Track:Middle | Inside Track:Middle | Mlddle: Inside Track | Middle:Middle Track | Middle:Outside Track |
| Track Zone Ratio | 5                    | 1.14                | 1                   | 1                    | 1.25                | 5.83                 |