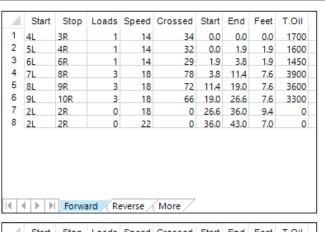

## 京都府ジュニアチャンピオン決定戦 (2月22日)

Oil Pattern Distance: 43 Feet Reverse Brush Drop: 0 Feet Oil Per Board: 50 uL Forward Oil Total: 15.55 mL **Reverse Oil Total:** 11.05 mL **Volume Oil Total:** 26.6 mL Forward Boards Crossed: 311 Boards Reverse Boards Crossed: 221 Boards **Total Boards Crossed:** 532 Boards