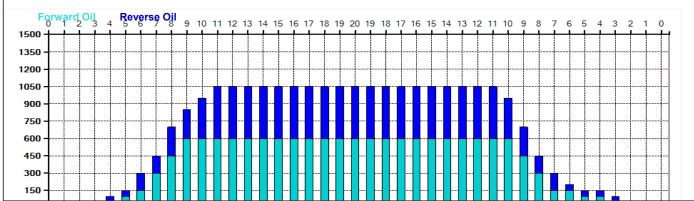

## 京都府ジュニアチャンピオン決定戦 (2月22日)

Oil Pattern Distance: 43 Feet Reverse Brush Drop: 0 Feet Oil Per Board: 50 uL Forward Oil Total: 15.55 mL **Reverse Oil Total:** 11.05 mL **Volume Oil Total:** 26.6 mL Forward Boards Crossed: 311 Boards Reverse Boards Crossed: 221 Boards **Total Boards Crossed:** 532 Boards